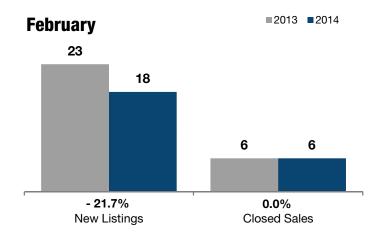

## 6: Palmetto **Dunes**

- 21.7%

0.0%

- 20.4%

Change in **New Listings** 

**February** 

Change in **Closed Sales** 

Change in **Median Sales Price** 

## Attached Condominiums Only

| Attached Condominating Only                                                                                                                                                                                                                                                                                                                                                                                                                                                                                                                                                                                                                                                                                                                                                                                                                                                                                                                                                                                                                                                                                                                                                                                                                                                                                                                                                                                                                                                                                                                                                                                                                                                                                                                                                                                                                                                                                                                                                                                                                                                                                                    | 2013      | 2014      | +/-     | 2013      | 2014      | +/-     |
|--------------------------------------------------------------------------------------------------------------------------------------------------------------------------------------------------------------------------------------------------------------------------------------------------------------------------------------------------------------------------------------------------------------------------------------------------------------------------------------------------------------------------------------------------------------------------------------------------------------------------------------------------------------------------------------------------------------------------------------------------------------------------------------------------------------------------------------------------------------------------------------------------------------------------------------------------------------------------------------------------------------------------------------------------------------------------------------------------------------------------------------------------------------------------------------------------------------------------------------------------------------------------------------------------------------------------------------------------------------------------------------------------------------------------------------------------------------------------------------------------------------------------------------------------------------------------------------------------------------------------------------------------------------------------------------------------------------------------------------------------------------------------------------------------------------------------------------------------------------------------------------------------------------------------------------------------------------------------------------------------------------------------------------------------------------------------------------------------------------------------------|-----------|-----------|---------|-----------|-----------|---------|
| New Listings                                                                                                                                                                                                                                                                                                                                                                                                                                                                                                                                                                                                                                                                                                                                                                                                                                                                                                                                                                                                                                                                                                                                                                                                                                                                                                                                                                                                                                                                                                                                                                                                                                                                                                                                                                                                                                                                                                                                                                                                                                                                                                                   | 23        | 18        | - 21.7% | 40        | 37        | - 7.5%  |
| Closed Sales                                                                                                                                                                                                                                                                                                                                                                                                                                                                                                                                                                                                                                                                                                                                                                                                                                                                                                                                                                                                                                                                                                                                                                                                                                                                                                                                                                                                                                                                                                                                                                                                                                                                                                                                                                                                                                                                                                                                                                                                                                                                                                                   | 6         | 6         | 0.0%    | 18        | 11        | - 38.9% |
| Median Sales Price*                                                                                                                                                                                                                                                                                                                                                                                                                                                                                                                                                                                                                                                                                                                                                                                                                                                                                                                                                                                                                                                                                                                                                                                                                                                                                                                                                                                                                                                                                                                                                                                                                                                                                                                                                                                                                                                                                                                                                                                                                                                                                                            | \$405,000 | \$322,500 | - 20.4% | \$368,300 | \$350,000 | - 5.0%  |
| Percent of List Price Received*                                                                                                                                                                                                                                                                                                                                                                                                                                                                                                                                                                                                                                                                                                                                                                                                                                                                                                                                                                                                                                                                                                                                                                                                                                                                                                                                                                                                                                                                                                                                                                                                                                                                                                                                                                                                                                                                                                                                                                                                                                                                                                | 92.7%     | 90.2%     | - 2.6%  | 92.7%     | 92.1%     | - 0.7%  |
| Days on Market Until Sale                                                                                                                                                                                                                                                                                                                                                                                                                                                                                                                                                                                                                                                                                                                                                                                                                                                                                                                                                                                                                                                                                                                                                                                                                                                                                                                                                                                                                                                                                                                                                                                                                                                                                                                                                                                                                                                                                                                                                                                                                                                                                                      | 223       | 222       | - 0.5%  | 262       | 245       | - 6.4%  |
| Inventory of Homes for Sale                                                                                                                                                                                                                                                                                                                                                                                                                                                                                                                                                                                                                                                                                                                                                                                                                                                                                                                                                                                                                                                                                                                                                                                                                                                                                                                                                                                                                                                                                                                                                                                                                                                                                                                                                                                                                                                                                                                                                                                                                                                                                                    | 175       | 150       | - 14.3% |           |           |         |
| + December 2011 and the second form and the se |           |           |         |           |           |         |