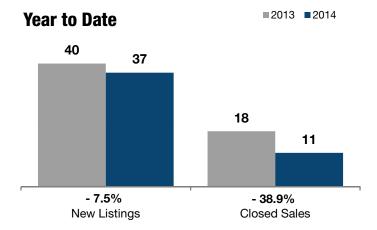

**Year to Date** 

## Attached Condominiums Only

| Attached Condominating Only                                                                                                                                                                                                                                                                                                                                                                                                                                                                                                                                                                                                                                                                                                                                                                                                                                                                                                                                                                                                                                                                                                                                                                                                                                                                                                                                                                                                                                                                                                                                                                                                                                                                                                                                                                                                                                                                                                                                                                                                                                                                                                    | 2013      | 2014      | +/-     | 2013      | 2014      | +/-     |
|--------------------------------------------------------------------------------------------------------------------------------------------------------------------------------------------------------------------------------------------------------------------------------------------------------------------------------------------------------------------------------------------------------------------------------------------------------------------------------------------------------------------------------------------------------------------------------------------------------------------------------------------------------------------------------------------------------------------------------------------------------------------------------------------------------------------------------------------------------------------------------------------------------------------------------------------------------------------------------------------------------------------------------------------------------------------------------------------------------------------------------------------------------------------------------------------------------------------------------------------------------------------------------------------------------------------------------------------------------------------------------------------------------------------------------------------------------------------------------------------------------------------------------------------------------------------------------------------------------------------------------------------------------------------------------------------------------------------------------------------------------------------------------------------------------------------------------------------------------------------------------------------------------------------------------------------------------------------------------------------------------------------------------------------------------------------------------------------------------------------------------|-----------|-----------|---------|-----------|-----------|---------|
| New Listings                                                                                                                                                                                                                                                                                                                                                                                                                                                                                                                                                                                                                                                                                                                                                                                                                                                                                                                                                                                                                                                                                                                                                                                                                                                                                                                                                                                                                                                                                                                                                                                                                                                                                                                                                                                                                                                                                                                                                                                                                                                                                                                   | 23        | 18        | - 21.7% | 40        | 37        | - 7.5%  |
| Closed Sales                                                                                                                                                                                                                                                                                                                                                                                                                                                                                                                                                                                                                                                                                                                                                                                                                                                                                                                                                                                                                                                                                                                                                                                                                                                                                                                                                                                                                                                                                                                                                                                                                                                                                                                                                                                                                                                                                                                                                                                                                                                                                                                   | 6         | 6         | 0.0%    | 18        | 11        | - 38.9% |
| Median Sales Price*                                                                                                                                                                                                                                                                                                                                                                                                                                                                                                                                                                                                                                                                                                                                                                                                                                                                                                                                                                                                                                                                                                                                                                                                                                                                                                                                                                                                                                                                                                                                                                                                                                                                                                                                                                                                                                                                                                                                                                                                                                                                                                            | \$405,000 | \$322,500 | - 20.4% | \$368,300 | \$350,000 | - 5.0%  |
| Percent of List Price Received*                                                                                                                                                                                                                                                                                                                                                                                                                                                                                                                                                                                                                                                                                                                                                                                                                                                                                                                                                                                                                                                                                                                                                                                                                                                                                                                                                                                                                                                                                                                                                                                                                                                                                                                                                                                                                                                                                                                                                                                                                                                                                                | 92.7%     | 90.2%     | - 2.6%  | 92.7%     | 92.1%     | - 0.7%  |
| Days on Market Until Sale                                                                                                                                                                                                                                                                                                                                                                                                                                                                                                                                                                                                                                                                                                                                                                                                                                                                                                                                                                                                                                                                                                                                                                                                                                                                                                                                                                                                                                                                                                                                                                                                                                                                                                                                                                                                                                                                                                                                                                                                                                                                                                      | 223       | 222       | - 0.5%  | 262       | 245       | - 6.4%  |
| Inventory of Homes for Sale                                                                                                                                                                                                                                                                                                                                                                                                                                                                                                                                                                                                                                                                                                                                                                                                                                                                                                                                                                                                                                                                                                                                                                                                                                                                                                                                                                                                                                                                                                                                                                                                                                                                                                                                                                                                                                                                                                                                                                                                                                                                                                    | 175       | 150       | - 14.3% |           |           |         |
| + December 2011 and the second form and the se |           |           |         |           |           |         |