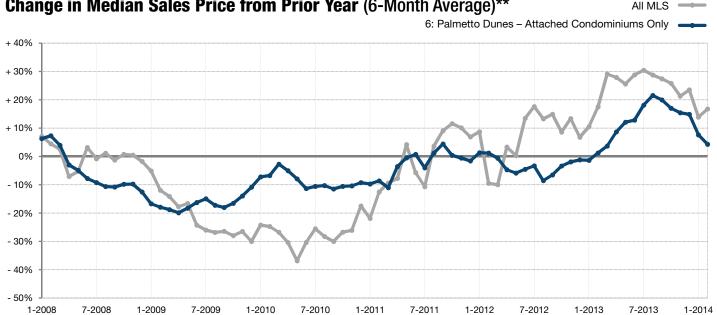

| 175       | 150       | - 14.3% |           |           |         |
| + December 2011 and the second form and the se |           |           |         |           |           |         |

Does not account for seller concessions. | Activity for one month can sometimes look extreme due to small sample size.





## Change in Median Sales Price from Prior Year (6-Month Average)\*\*